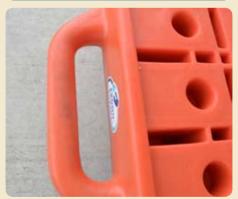

## **Exceeding the standard**

- ERGONOMIC HANDLE: sturdy and easy to grip
- · ROUNDED EDGES: smooth for greater personal safety
- · SAFETY EDGE: 10mm high edge around entire perimeter
- LIGHTWEIGHT: only 11.4kg