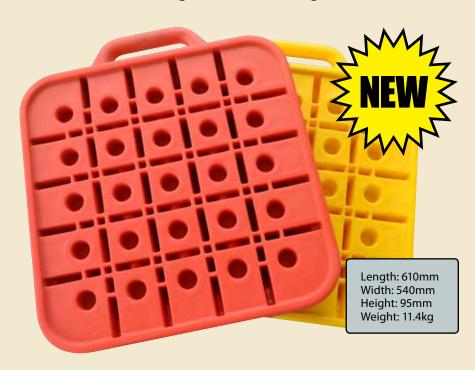

## **Setting the standard**

- Engineer certified to 16 tonne
- Proven in the field since 2003
- · Extremely long service life
- · Every pad QA compression tested

## **Exceeding the standard**

- ERGONOMIC HANDLE: sturdy and easy to grip
- · ROUNDED EDGES: smooth for greater personal safety
- · SAFETY EDGE: 10mm high edge around entire perimeter
- LIGHTWEIGHT: only 11.4kg